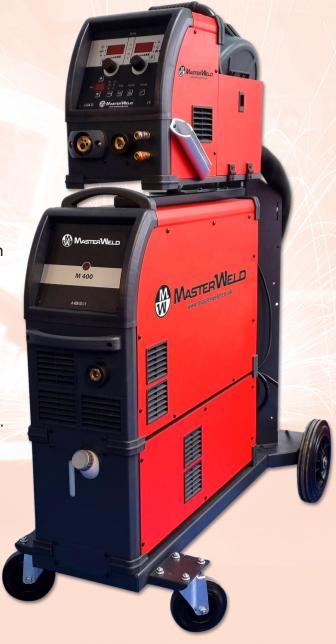

## M-500S Pulse-Expert

The M-500S Pulse-Expert is a multi-process separate water-cooled digital inverter package that is setting new standards with market leading technology in the welding

industry.

Comes with features MW Pulse-Rapid for highperformance arc with deep penetration, MW Root-Weld for perfect root welding, MW Pipe-Weld provides 100% penetration and MW Cold-**Weld** minimises heat input for thin sheet welding.

Water-cooled package includes Power Source, Modular Heavy-Duty Water-Cooler, 5 Metre Interconnection Cables, 4WD Wire Feed Unit, Running Gear with Heavy-Duty Gas Bottle Holder, MW510 4 Metre Water-Cooled MIG Welding Torch.

- High-speed inverter offering an extremely stable arc
- Up to 35% power saving due to advanced Eco-Weld Technology
- Smart-Cool Intelligent Fan Technology
- Thermal Overload Protection with advanced Error Code Functionality
- Wind Tunnel Design all critical components fully protected from grinding dust and spatter
- 15kg Welding Wire Capacity
- Supplied with heavy-duty running gear and gas bottle rack
- 100% Generator Compatible