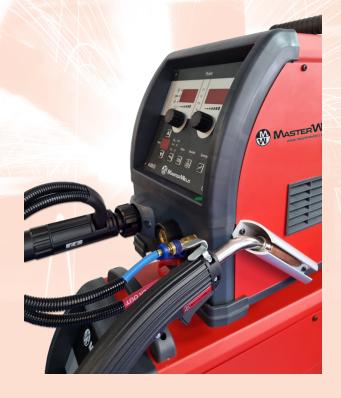

Water-cooled package includes Power Source, Modular Heavy-Duty Water-Cooler, 5 Metre Interconnection Cables, 4WD Wire Feed Unit, Running Gear with Heavy-Duty Gas Bottle Holder, MW510 4 Metre Water-Cooled MIG Welding Torch.

Advanced multi-process machine offering Synergic MIG, Pulse MIG, Dual-Pulse MIG, MW Rapid-Pulse, MW Rapid-MIG, MW Root-Weld, MW Cold-Weld, MW Pipe-Weld, Manual MIG, Lift-TIG and MMA welding capabilities