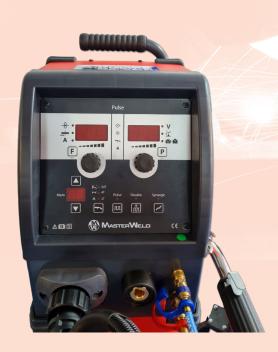

- **300 pre-stored jobs** for Carbon Steel, Stainless Steels, Duplex Stainless Steels, Nickel Alloys, Aluminium, MIG Brazing and Flux Cored Wires
- 99 Memory Job Store
- Smart Trigger Technology for instant changing of stored jobs from the welding torch
- Heavy-Duty European made 37mm 4 Wheel Drive Wire Feed Unit with Digital Encoder
- Fully synergic front panel with simple-to-use welding control

- High-speed inverter offering an extremely stable arc
- Up to 35% power saving due to advanced Eco-Weld Technology
- Smart-Cool Intelligent Fan Technology
- Thermal Overload Protection with advanced Error Code Functionality
- Wind Tunnel Design all critical components fully protected from grinding dust and spatter
- 15kg Welding Wire Capacity
- Supplied with heavy-duty running gear and gas bottle rack
- 100% Generator Compatible