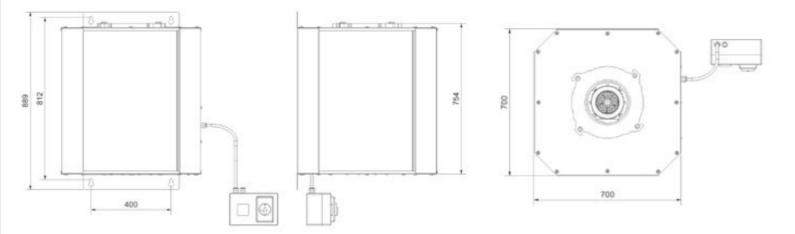

## **Technical Data**

| Motor Power (kW)                                | 1.1                    |
|-------------------------------------------------|------------------------|
| Power Supply                                    | 230V 1PH/400V 3PH 50Hz |
| Rated Current (A)                               | 2.52                   |
| Noise Level (dBA)                               | 72                     |
| Maximum Input Power (kVA)                       | 14.7                   |
| Extraction Capacity at Hood (m/ <sup>3</sup> h) | 1400 Maximum           |
| Height (mm)                                     | 756                    |
| Width (mm)                                      | 702                    |
| Length (mm)                                     | 916                    |
| Weight without Arm (kg)                         | 80                     |
| Maximum Pressure Clogged Filter (Pa)            | 1250                   |
| Suction Arm Diameter                            | 160mm x 3/4m           |
| Arm Length                                      | 3 Metre /4 Metre       |
| Voltage                                         | 240V                   |
| Compliance                                      | EN 60204-1/EN 50581    |
| Type of Filter                                  | Cartridge              |
| Filter Material                                 | Cellulose              |
| Filter Surface                                  | 12 m <sup>2</sup>      |
| Filter Efficiency                               | >99%                   |
| Classification                                  | M-CEL                  |