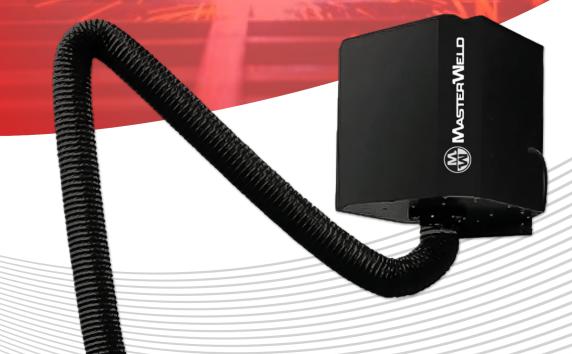

## MW1901-HD Wall Mounted Welding Fume Extractor

CHINES CONSUMABLES TORCHES

The MasterWeld MW1901-HD Wall Mounted Welding Fume Extractor replaces the MW1901 and offers a more powerful solution to the removal of welding fumes where complete filtration is required on a wall mounted application.

Suitable for light to medium welding applications, this wall mounted welding fume extractor is supplied with a self-supported extraction arm available in either 3mtr or 4mtr variants.

## Features

- Now with 99.9% filtration efficiency conforming to welding fume class W3 (suitable for welding fumes from stainless steel)
- High performance 1.1Kw single phase (230V) centrifugal fan.
- Cost efficient 12 m2 cartridge filter with option charcoal filer for removal of odours
- Supplied with a filter counter monitor with safe indication of filter clogged (1250 Pa)
- Extraction capacity at hood of 1400 m3/hr.
- Quiet operation of under 72 db(A)
- Constructed with heavy-duty sheet metal
- Supplied with external brackets for fixing to the wall
- Can be used with all-new MasterTech Extension arms